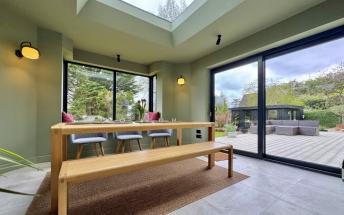

## ACCOMMODATION

kitchen/breakfast room<br/>utility room4 double bedrooms<br/>en-suite shower rooms to both master and second bedrooms<br/>family bathroom with bath and shower<br/>cloakroom<br/>spacious 38ft sitting room<br/>study38ft sitting room<br/>gas fired heating and double glazing<br/>detached home office

## EXTERNALLY

The house stands in good size, well maintained and enclosed gardens. They are mostly laid to lawn, with numerous shrubs, bushes and flower borders, whilst to the rear, southerly side, there is also large decked sun terrace. An extensive resin driveway leads to the double garage and provides off street parking for a number of cars complete with EV charging point.