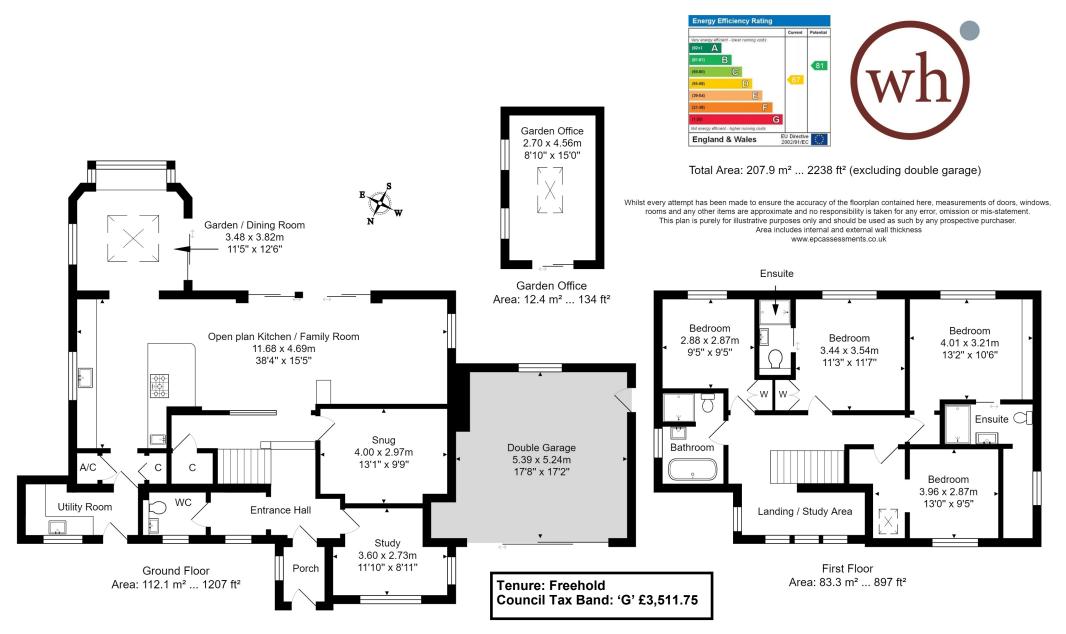

## ACCOMMODATION

kitchen/breakfast room<br/>utility room4 double bedrooms<br/>en-suite shower rooms to both master and second bedrooms<br/>family bathroom with bath and shower<br/>cloakroom<br/>spacious 38ft sitting room<br/>study38ft sitting room<br/>gas fired heating and double glazing<br/>detached home office

## EXTERNALLY

The house stands in good size, well maintained and enclosed gardens. They are mostly laid to lawn, with numerous shrubs, bushes and flower borders, whilst to the rear, southerly side, there is also large decked sun terrace. An extensive resin driveway leads to the double garage and provides off street parking for a number of cars complete with EV charging point.