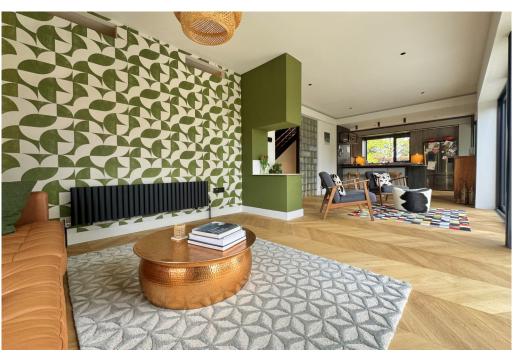

## ACCOMMODATION

kitchen/breakfast room<br/>utility room4 double bedrooms<br/>en-suite shower rooms to both master and second bedrooms<br/>family bathroom with bath and shower<br/>cloakroom<br/>spacious 38ft sitting room<br/>study38ft sitting room<br/>gas fired heating and double glazing<br/>detached home office