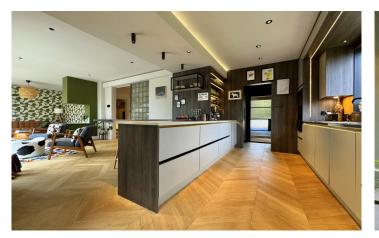

## ACCOMMODATION

kitchen/breakfast room<br/>utility room4 double bedrooms<br/>en-suite shower rooms to both master and second bedrooms<br/>family bathroom with bath and shower<br/>cloakroom<br/>spacious 38ft sitting room<br/>study38ft sitting room<br/>gas fired heating and double glazing<br/>detached home office

## EXTERNALLY

The house stands in good size, well maintained and enclosed gardens. They are mostly laid to lawn, with numerous shrubs, bushes and flower borders, whilst to the rear, southerly side, there is also large decked sun terrace. An extensive resin driveway leads to the double garage and provides off street parking for a number of cars complete with EV charging point.