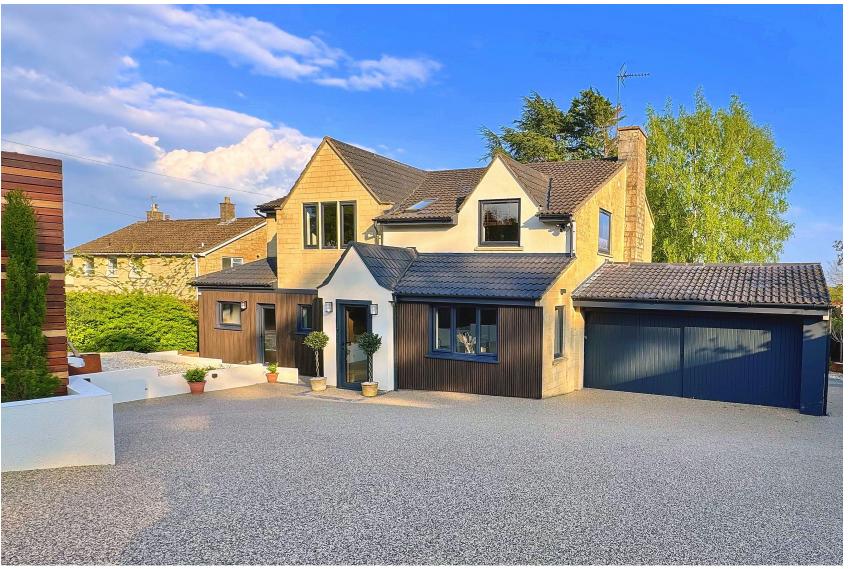

## whiteley helyar

4 double bedrooms

*3 bathrooms* 

Guide Price£1,750,000Tasman House, 32 Van Diemens Lane, Lansdown, Bath, BA1 5TW

A substantial detached house delightfully situated within this highly select 'no-through' road, very close to some excellent schools and close to the centre of Bath. This stunning house has been remodelled and modernised to a high standard and now offers stylish and versatile accommodation as well as a wonderful detached home office.

## EXTERNALLY

The house stands in good size, well maintained and enclosed gardens. They are mostly laid to lawn, with numerous shrubs, bushes and flower borders, whilst to the rear, southerly side, there is also large decked sun terrace. An extensive resin driveway leads to the double garage and provides off street parking for a number of cars complete with EV charging point.

## LOCATION

Wonderfully situated, Tasman House is most conveniently located in this select position on the prime northern slopes of the city. Kingswood and The Royal High schools are just a very short walk away, whilst Lansdown Squash and Tennis Club, St Stephens School, Lansdown Golf Club and Bath Racecourse are all nearby and the house is close to open countryside. The countless shops and amenities in the centre of Bath are only 1½ miles away (and well served by a frequent bus service), whilst easy access to the M4 is also available without having to cross the city.