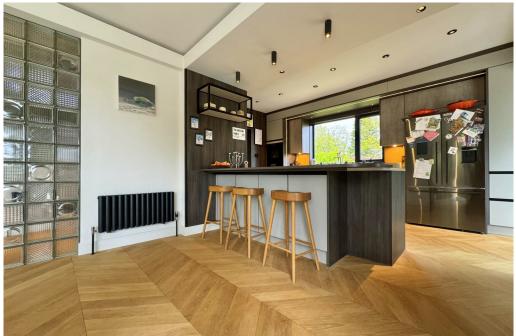

## ACCOMMODATION

kitchen/breakfast room<br/>utility room4 double bedrooms<br/>en-suite shower rooms to both master and second bedrooms<br/>family bathroom with bath and shower<br/>cloakroom<br/>spacious 38ft sitting room<br/>study38ft sitting room<br/>gas fired heating and double glazing<br/>detached home office